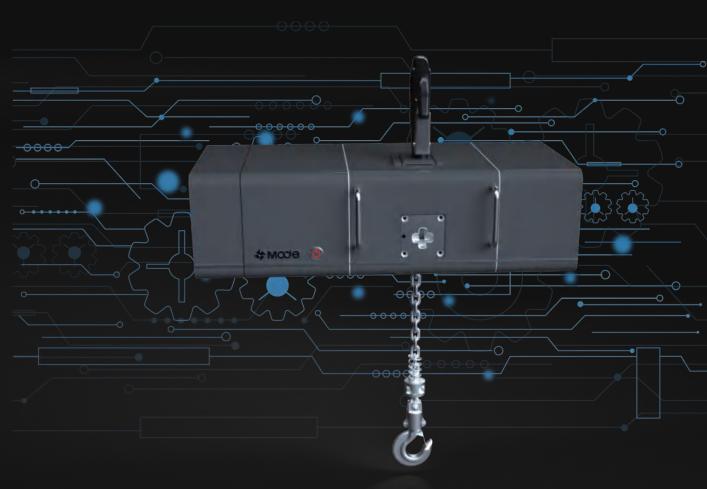

Free Hoist CO

- Classic modeling design
- The body adopts aviation aluminum for heat dissipation and light weight

A Treatist

Mode digital motor with fine grinding noise reduction gear

Digital motors solve constant torque low calorific speed control accurately

Noise reduction gear adopts high precision grinding process

CAST OFF SHACKLES 5000mAh Battery capacity

168Hours Standby time

29kg Net weight