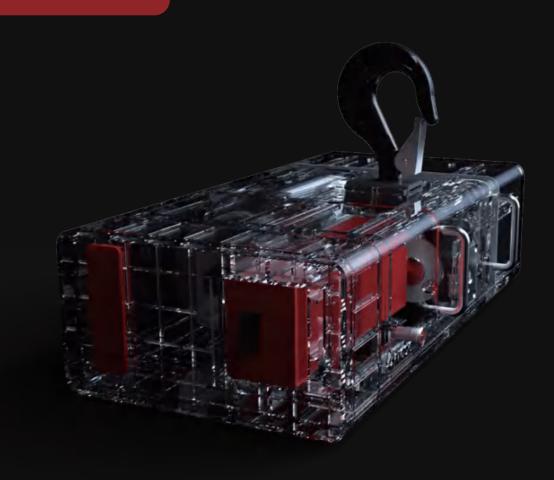

### Mode energy block

A single energy block can support the FREE load of 800KG under the condition of 60 meters round trip. Independent research and development of Mode energy management system, with charge and discharge protection, undervoltage, over current, over discharge, short circuit, high temperature and low temperature active protection function.