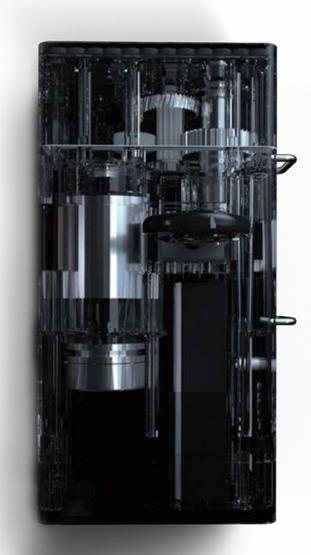

### Mode energy block

A single energy block can support the FREE load of 800KG under the condition of 60 meters round trip. Independent research and development of Mode energy management system, with charge and discharge protection, undervoltage, over current, over discharge, short circuit, high temperature and low temperature active protection function.