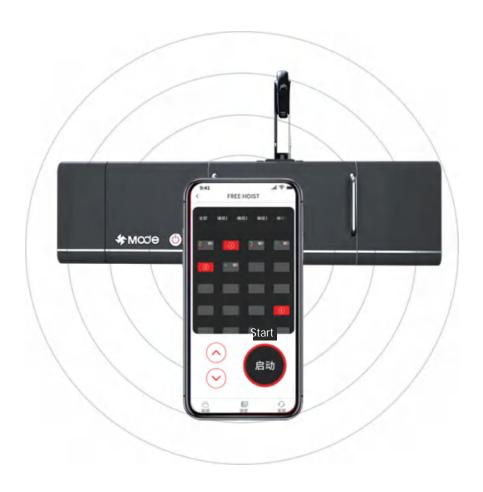

# APP control Control multiple devices with one click

#### Free to group, rise and fall together

Large range,

unconstrained

The built-in tutorials are

easy to understand

Accessories to meet

different needs