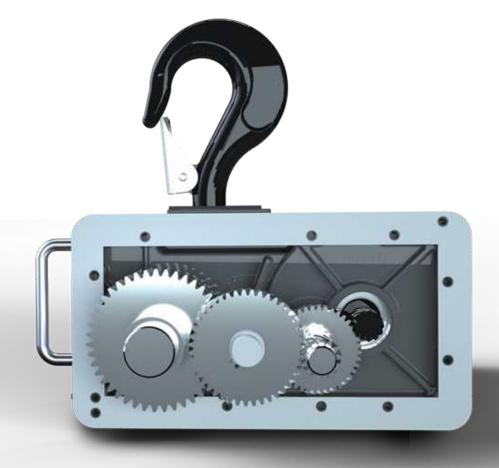

Noise reduction gear adopts high precision grinding process

CAST OFF SHACKLES 5000mAh Battery capacity

168Hours Standby time

29kg Net weight