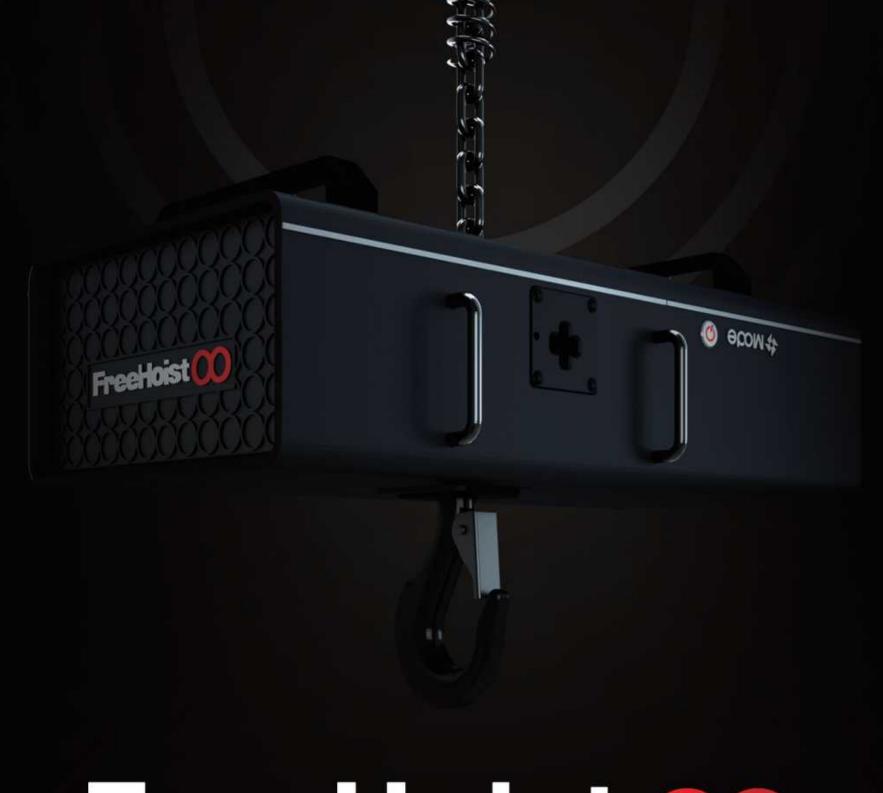

Free Hoist CO

- Classic modeling design
- The body adopts aviation aluminum for heat dissipation and light weight

A Treatist

Mode digital motor with fine grinding noise reduction gear

Digital motors solve constant torque low calorific speed control accurately

Noise reduction gear adopts high precision grinding process

CAST OFF SHACKLES 5000mAh Battery capacity

168Hours Standby time

29kg Net weight