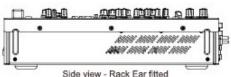

## XONE:96—OPTIONAL RACK EARS FITTING INSTRUCTIONS (AP11672)

**Kit Part Number: X:96-RKX** 

- Designed to allow permanent fixing of the **XONE:96** in a plinth or custom rack system.
- Ensure the power cable and any signal cables are disconnected before attempting to fit the Rack Ears.
- Rack Ears fix on to the sides of the mixer in **one** orientation. Ensure the air vents are not obstructed.
- Fix in place using the supplied M4x8 screws using a torque setting of 2N/M