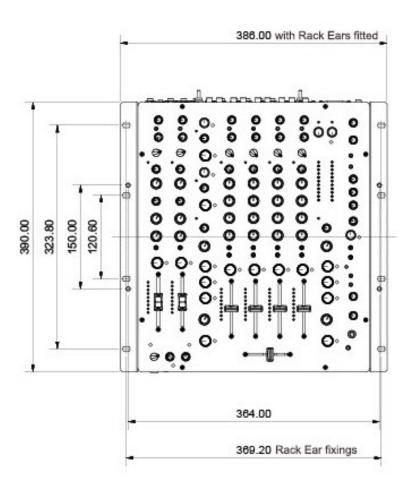

## XONE:96—OPTIONAL RACK EARS FITTING INSTRUCTIONS (AP11672)

**Kit Part Number: X:96-RKX** 

- Designed to allow permanent fixing of the **XONE:96** in a plinth or custom rack system.
- Ensure the power cable and any signal cables are disconnected before attempting to fit the Rack Ears.
- Rack Ears fix on to the sides of the mixer in **one** orientation. Ensure the air vents are not obstructed.
- Fix in place using the supplied M4x8 screws using a torque setting of 2N/M