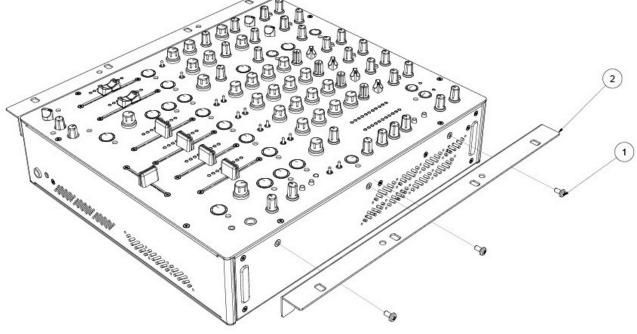

## XONE:96—OPTIONAL RACK EARS FITTING INSTRUCTIONS (AP11672)

**Kit Part Number: X:96-RKX** 

- Designed to allow permanent fixing of the **XONE:96** in a plinth or custom rack system.
- Ensure the power cable and any signal cables are disconnected before attempting to fit the Rack Ears.
- Rack Ears fix on to the sides of the mixer in **one** orientation. Ensure the air vents are not obstructed.
- Fix in place using the supplied M4x8 screws using a torque setting of 2N/M

## **Package Contents:**

- 1) 6x M4 x 8 Pan POZI screws (AB4836)
- 2 2x XONE:96 Rack Ear (AA11671) 1x XONE:96 Rack Ears Fitting Instructions (AP11672)