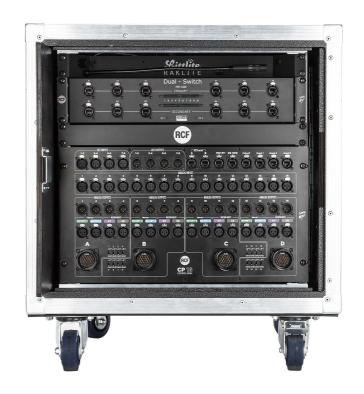

#### **DESCRIPTION**

The CR 16-ND is a 10 Unit flight case designed to control the HDL 50-A line array system. The CR 16-ND includes one Control 8 that manages the RDNet connection to up to 256 devices, one DX 1616 matrix processor that takes care of audio signals routing and processing and one CP 16 control panel to bring audio and control signals to 4 x LK 25 multipin outputs. Each LK 25 has four audio channels, two RDNet channels and two spare sends. Each signal is doubled to XLR redundant outputs.

#### **FEATURES**

- 10 RU flight case on shock mounts
- DX 1616 matrix audio processor
- CONTROL 8 master unit
- CP16 control panel
- 16 analog audio inputs, 16 analog audio outputs
- 8 AES/EBU inputs 8 AES/EBU outputs
- Dante input
- 4 x LK 25 multicore audio/RDNet outputs