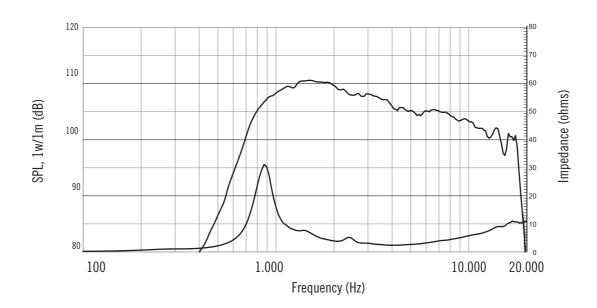

#### **TECHNICAL SPECIFICATIONS**

| General specifications    | Exit Throat Diameter:           | 1.0 inch / 25 mm                               |
|---------------------------|---------------------------------|------------------------------------------------|
|                           | Related Impedance:              | 8 ohm                                          |
|                           | Program Power (watt):           | 100 W                                          |
|                           | Power handling capacity (watt): | 50 W                                           |
|                           | Sensitivity:                    | 108 dB                                         |
|                           | Frequency range:                | 1200 - 20000 Hz                                |
|                           | Diaphragm Material:             | Polyester                                      |
|                           | Suspension Material:            | Polyester                                      |
|                           | Suspension Design:              | Flat                                           |
|                           | Minimum Impedance (ohm):        | 6.50 ohm                                       |
|                           | Voice Coil Diameter:            | 1.75 inch / 44 mm                              |
|                           | Voice Coil Material:            | Edgewound Aluminium                            |
|                           | Voice Coil Former Design:       | Straight - Kapton                              |
|                           | Number of layers:               | 1                                              |
|                           | Kind of layers:                 | outside                                        |
|                           | Flux Density:                   | 1.6 T                                          |
|                           | Phase Plug Design:              | 2 slot                                         |
|                           | Phase Plug Material:            | PP Composite                                   |
|                           | Magnetics:                      | Ceramic                                        |
| Thiele - small parameters | BI factor (BI) (T x m):         | 6.70 T x m                                     |
| Mounting informations     | Overall diameter:               | 102 mm / 4.02 inches                           |
|                           | Overall height:                 | 50 mm / 1.97 inches                            |
|                           | Mounting:                       | $4 \times 5$ mm threaded holes at $90^{\circ}$ |
| Standard compliance       | CE marking:                     | Yes                                            |
| Size                      | Weight:                         | 1.23 kg / 2.71 lbs                             |
| Shipping informations     | Package Height:                 | 80 mm / 3.15 inches                            |
|                           | Package Width:                  | 137 mm / 5.39 inches                           |
|                           | Package Depth:                  | 137 mm / 5.39 inches                           |
|                           | Package Weight:                 | 1.35 kg / 2.98 lbs                             |
|                           |                                 |                                                |