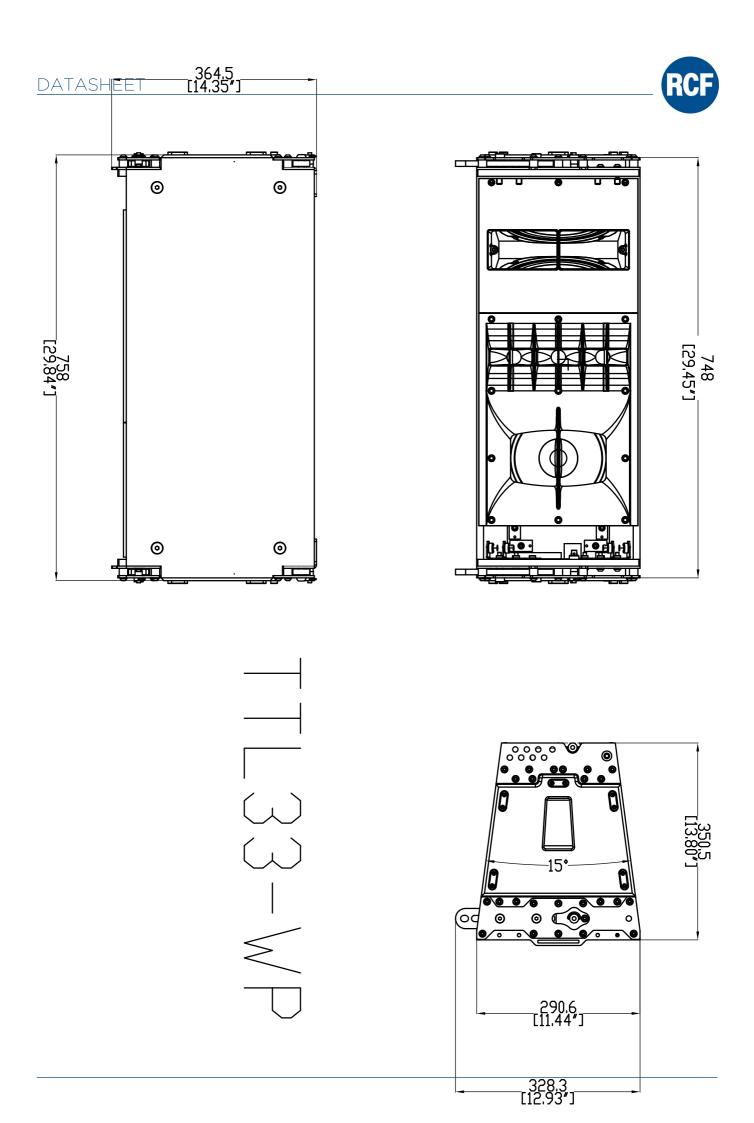

### **TECHNICAL SPECIFICATIONS**

| Max SPL @ Im:                                                                                                                                                                                                                                                                                                                                                                                                                                                                                                                                                                                                                                                                                                                                                                                                                                                                                                                                                                                                                                                                                                                                                                                                                                                                                                                                                                                                                                                                                                                                                                                                                                                                                                                                                                                                                                                                                                                                                                                                                                                                                                                  | Acoustical specifications | Frequency Response (-10dB): | 55 Hz ÷ 20000 Hz                 |
|--------------------------------------------------------------------------------------------------------------------------------------------------------------------------------------------------------------------------------------------------------------------------------------------------------------------------------------------------------------------------------------------------------------------------------------------------------------------------------------------------------------------------------------------------------------------------------------------------------------------------------------------------------------------------------------------------------------------------------------------------------------------------------------------------------------------------------------------------------------------------------------------------------------------------------------------------------------------------------------------------------------------------------------------------------------------------------------------------------------------------------------------------------------------------------------------------------------------------------------------------------------------------------------------------------------------------------------------------------------------------------------------------------------------------------------------------------------------------------------------------------------------------------------------------------------------------------------------------------------------------------------------------------------------------------------------------------------------------------------------------------------------------------------------------------------------------------------------------------------------------------------------------------------------------------------------------------------------------------------------------------------------------------------------------------------------------------------------------------------------------------|---------------------------|-----------------------------|----------------------------------|
| Vertical coverage angle:   15°                                                                                                                                                                                                                                                                                                                                                                                                                                                                                                                                                                                                                                                                                                                                                                                                                                                                                                                                                                                                                                                                                                                                                                                                                                                                                                                                                                                                                                                                                                                                                                                                                                                                                                                                                                                                                                                                                                                                                                                                                                                                                                 |                           | Max SPL @ 1m:               | 133 dB                           |
| System Sensitivity:   100 dB                                                                                                                                                                                                                                                                                                                                                                                                                                                                                                                                                                                                                                                                                                                                                                                                                                                                                                                                                                                                                                                                                                                                                                                                                                                                                                                                                                                                                                                                                                                                                                                                                                                                                                                                                                                                                                                                                                                                                                                                                                                                                                   |                           | Horizontal coverage angle:  | 100°                             |
| Power section    Nominal Impedance:                                                                                                                                                                                                                                                                                                                                                                                                                                                                                                                                                                                                                                                                                                                                                                                                                                                                                                                                                                                                                                                                                                                                                                                                                                                                                                                                                                                                                                                                                                                                                                                                                                                                                                                                                                                                                                                                                                                                                                                                                                                                                            |                           | Vertical coverage angle:    | 15°                              |
| Power Handling:                                                                                                                                                                                                                                                                                                                                                                                                                                                                                                                                                                                                                                                                                                                                                                                                                                                                                                                                                                                                                                                                                                                                                                                                                                                                                                                                                                                                                                                                                                                                                                                                                                                                                                                                                                                                                                                                                                                                                                                                                                                                                                                |                           | System Sensitivity:         | 100 dB                           |
| Peak Power Handling: 2400 W PEAK Recommended Amplifier: 1200 W Protections: Active mosfet compression driver Crossover Frequencies: 500 Hz  Transducers  Compression Driver: 3 x 1.0", 1.4" v.c Midrange: 8", 2.5" v.c Woofer: 2 x 8", 2.5" v.c Woofer: 2 x 8", 2.5" v.c  Input/Output section  Input connectors: Amphenol eco/mat IP 67 Output connectors: Amphenol eco/mat IP 67  Standard compliance  CE marking: Yes  Physical specifications  Cabinet/Case Material: Baltic birch plywood Hardware: Array side fittings 4 side Grille: Steel with waterproof clothing Color: Black  Size  Height: 290 mm / 11.42 inches Width: 760 mm / 29.92 inches Depth: 365 mm / 14.37 inches Weight: 30 kg / 66.14 lbs  Shipping Informations  Package Height: 395 mm / 15.55 inches Package Width: 875 mm / 34.45 inches Package Depth: 545 mm / 34.45 inches                                                                                                                                                                                                                                                                                                                                                                                                                                                                                                                                                                                                                                                                                                                                                                                                                                                                                                                                                                                                                                                                                                                                                                                                                                                                       | Power section             | Nominal Impedance:          | 8 ohm                            |
| Recommended Amplifier: 1200 W   Protections: Active mosfet compression driver   Soo Hz                                                                                                                                                                                                                                                                                                                                                                                                                                                                                                                                                                                                                                                                                                                                                                                                                                                                                                                                                                                                                                                                                                                                                                                                                                                                                                                                                                                                                                                                                                                                                                                                                                                                                                                                                                                                                                                                                                                                                                                                                                         |                           | Power Handling:             | 600 W                            |
| Protections: Crossover Frequencies: 500 Hz  Transducers  Compression Driver: Midrange: Woofer: 2 x 8", 2.5" v.c Woofer: 2 x 8", 2.5" v.c  Input/Output section Input connectors: Output connectors: Amphenol eco/mat IP 67 Output connectors: Amphenol eco/mat IP 67  Standard compliance CE marking: Yes  Physical specifications Cabinet/Case Material: Hardware: Hardware: Handles: Grille: Grille: Color: Black  Size Height: Width: Depth: Width: Depth: Weight: 30 kg / 66.14 lbs  Shipping informations Package Height: Package Width: Package Depth: Stem / 21.46 inches                                                                                                                                                                                                                                                                                                                                                                                                                                                                                                                                                                                                                                                                                                                                                                                                                                                                                                                                                                                                                                                                                                                                                                                                                                                                                                                                                                                                                                                                                                                                               |                           | Peak Power Handling:        | 2400 W PEAK                      |
| Transducers     Compression Driver: 3 x 10", 1.4" v.c       Midrange: Woofer: 2 x 8", 2.5" v.c       Woofer: 2 x 8", 2.5" v.c       Input/Output section     Input connectors: Amphenol eco/mat IP 67       Output connectors: Amphenol eco/mat IP 67       Standard compliance     CE marking: Yes       Physical specifications     Cabinet/Case Material: Baltic birch plywood Hardware: Array side fittings       Handles: 2 side     Grille: Steel with waterproof clothing       Color: Black       Size     Height: 290 mm / 11.42 inches       Width: 760 mm / 29.92 inches       Depth: 365 mm / 14.37 inches       Weight: 30 kg / 66.14 lbs       Shipping informations     Package Height: Package Width: B75 mm / 34.45 inches       Package Width: Package Depth: 545 mm / 21.46 inches                                                                                                                                                                                                                                                                                                                                                                                                                                                                                                                                                                                                                                                                                                                                                                                                                                                                                                                                                                                                                                                                                                                                                                                                                                                                                                                          |                           | Recommended Amplifier:      | 1200 W                           |
| Transducers  Compression Driver: Midrange: Woofer:  Input Connectors: Output connectors: Amphenol eco/mat IP 67 Output connectors: Amphenol eco/mat IP 67  Standard compliance  CE marking:  Yes  Physical specifications Cabinet/Case Material: Hardware: Handles: Grille: Grille: Color: Black  Size Height: Depth: Depth: Depth: Weight: Weight:  Shipping informations Package Height: Package Width: Package Depth: St5" v.c  3 x 1.0", 1.4" v.c  8 y', 2.5" v.c  Amphenol eco/mat IP 67  Ampheno |                           | Protections:                | Active mosfet compression driver |
| Midrange: 8", 2.5" v.c Woofer: 2 x 8", 2.5" v.c  Woofer: 2 x 8", 2.5" v.c  Input/Output section Input connectors: Amphenol eco/mat IP 67 Output connectors: Amphenol eco/mat IP 67  Standard compliance CE marking: Yes  Physical specifications Cabinet/Case Material: Baltic birch plywood Hardware: Array side fittings Handles: 2 side Grille: Steel with waterproof clothing Color: Black  Size Height: 290 mm / 11.42 inches Width: 760 mm / 29.92 inches Depth: 365 mm / 14.37 inches Weight: 30 kg / 66.14 lbs  Shipping informations Package Height: 395 mm / 15.55 inches Package Width: 875 mm / 34.45 inches Package Depth: 545 mm / 21.46 inches                                                                                                                                                                                                                                                                                                                                                                                                                                                                                                                                                                                                                                                                                                                                                                                                                                                                                                                                                                                                                                                                                                                                                                                                                                                                                                                                                                                                                                                                  |                           | Crossover Frequencies:      | 500 Hz                           |
| Input/Output section  Input connectors: Output connectors: Amphenol eco/mat IP 67 Amphenol eco/mat IP 67  Standard compliance  CE marking: Yes  Physical specifications Cabinet/Case Material: Hardware: Handles: Grille: Golor: Black  Size Height: Width: Depth: Depth: Weight: Weight: Shipping informations Package Height: Package Width: Package Depth: Package Depth: Package Depth: Package Depth: Package Material: Amphenol eco/mat IP 67  Array side fittings  Baltic birch plywood  Array side fittings  Balti | Transducers               | Compression Driver:         | 3 x 1.0", 1.4" v.c               |
| Input/Output section  Input connectors: Output connectors: Amphenol eco/mat IP 67  Amphenol eco/mat IP 67  Standard compliance  CE marking: Yes  Physical specifications  Cabinet/Case Material: Hardware: Handles: Grille: Steel with waterproof clothing Black  Size  Height: Width: 760 mm / 29.92 inches Depth: Weight: Weight: 30 kg / 66.14 lbs  Shipping informations  Package Height: Package Depth: Package Depth: Package Depth: Package Depth: Package Depth: Package Depth: Package Material: Amphenol eco/mat IP 67 Amphenol eco/ma |                           | Midrange:                   | 8", 2.5" v.c                     |
| Standard compliance     CE marking:     Yes       Physical specifications     Cabinet/Case Material:     Baltic birch plywood       Hardware:     Array side fittings       Handles:     2 side       Grille:     Steel with waterproof clothing       Color:     Black       Size     Height:     290 mm / 11.42 inches       Width:     760 mm / 29.92 inches       Depth:     365 mm / 14.37 inches       Weight:     30 kg / 66.14 lbs       Shipping informations     Package Height:     395 mm / 15.55 inches       Package Width:     875 mm / 34.45 inches       Package Depth:     545 mm / 21.46 inches                                                                                                                                                                                                                                                                                                                                                                                                                                                                                                                                                                                                                                                                                                                                                                                                                                                                                                                                                                                                                                                                                                                                                                                                                                                                                                                                                                                                                                                                                                             |                           | Woofer:                     | 2 x 8", 2.5" v.c                 |
| Standard compliance       CE marking:       Yes         Physical specifications       Cabinet/Case Material:       Baltic birch plywood         Hardware:       Array side fittings         Handles:       2 side         Grille:       Steel with waterproof clothing         Color:       Black         Size       Height:       290 mm / 11.42 inches         Width:       760 mm / 29.92 inches         Depth:       365 mm / 14.37 inches         Weight:       30 kg / 66.14 lbs         Shipping informations       Package Height:       395 mm / 15.55 inches         Package Width:       875 mm / 34.45 inches         Package Depth:       545 mm / 21.46 inches                                                                                                                                                                                                                                                                                                                                                                                                                                                                                                                                                                                                                                                                                                                                                                                                                                                                                                                                                                                                                                                                                                                                                                                                                                                                                                                                                                                                                                                   | Input/Output section      | Input connectors:           | Amphenol eco/mat IP 67           |
| Physical specifications  Cabinet/Case Material:  Hardware:  Handles:  Grille:  Color:  Size  Height:  Depth:  Depth:  Weight:  Weight:  Package Height:  Weakage Depth:  Package Depth:  Package Depth:  Package Depth:  Package Depth:  Package Material:  Baltic birch plywood  Array side fittings  2 side  Steel with waterproof clothing  Black  Steel with waterproof clothing  Package Midth:  760 mm / 11.42 inches  365 mm / 11.42 inches  365 mm / 14.37 inches  395 mm / 15.55 inches  875 mm / 34.45 inches  Package Depth:  Package Depth:  S45 mm / 21.46 inches                                                                                                                                                                                                                                                                                                                                                                                                                                                                                                                                                                                                                                                                                                                                                                                                                                                                                                                                                                                                                                                                                                                                                                                                                                                                                                                                                                                                                                                                                                                                                 |                           | Output connectors:          | Amphenol eco/mat IP 67           |
| Hardware:                                                                                                                                                                                                                                                                                                                                                                                                                                                                                                                                                                                                                                                                                                                                                                                                                                                                                                                                                                                                                                                                                                                                                                                                                                                                                                                                                                                                                                                                                                                                                                                                                                                                                                                                                                                                                                                                                                                                                                                                                                                                                                                      | Standard compliance       | CE marking:                 | Yes                              |
| Handles: 2 side                                                                                                                                                                                                                                                                                                                                                                                                                                                                                                                                                                                                                                                                                                                                                                                                                                                                                                                                                                                                                                                                                                                                                                                                                                                                                                                                                                                                                                                                                                                                                                                                                                                                                                                                                                                                                                                                                                                                                                                                                                                                                                                | Physical specifications   | Cabinet/Case Material:      | Baltic birch plywood             |
| Steel with waterproof clothing                                                                                                                                                                                                                                                                                                                                                                                                                                                                                                                                                                                                                                                                                                                                                                                                                                                                                                                                                                                                                                                                                                                                                                                                                                                                                                                                                                                                                                                                                                                                                                                                                                                                                                                                                                                                                                                                                                                                                                                                                                                                                                 |                           | Hardware:                   | Array side fittings              |
| Size         Height:         290 mm / 11.42 inches           Width:         760 mm / 29.92 inches           Depth:         365 mm / 14.37 inches           Weight:         30 kg / 66.14 lbs           Shipping informations         Package Height:         395 mm / 15.55 inches           Package Width:         875 mm / 34.45 inches           Package Depth:         545 mm / 21.46 inches                                                                                                                                                                                                                                                                                                                                                                                                                                                                                                                                                                                                                                                                                                                                                                                                                                                                                                                                                                                                                                                                                                                                                                                                                                                                                                                                                                                                                                                                                                                                                                                                                                                                                                                               |                           | Handles:                    | 2 side                           |
| Size       Height:       290 mm / 11.42 inches         Width:       760 mm / 29.92 inches         Depth:       365 mm / 14.37 inches         Weight:       30 kg / 66.14 lbs         Shipping informations       Package Height:       395 mm / 15.55 inches         Package Width:       875 mm / 34.45 inches         Package Depth:       545 mm / 21.46 inches                                                                                                                                                                                                                                                                                                                                                                                                                                                                                                                                                                                                                                                                                                                                                                                                                                                                                                                                                                                                                                                                                                                                                                                                                                                                                                                                                                                                                                                                                                                                                                                                                                                                                                                                                             |                           | Grille:                     | Steel with waterproof clothing   |
| Width:       760 mm / 29.92 inches         Depth:       365 mm / 14.37 inches         Weight:       30 kg / 66.14 lbs         Shipping informations       Package Height:       395 mm / 15.55 inches         Package Width:       875 mm / 34.45 inches         Package Depth:       545 mm / 21.46 inches                                                                                                                                                                                                                                                                                                                                                                                                                                                                                                                                                                                                                                                                                                                                                                                                                                                                                                                                                                                                                                                                                                                                                                                                                                                                                                                                                                                                                                                                                                                                                                                                                                                                                                                                                                                                                    |                           | Color:                      | Black                            |
| Depth: 365 mm / 14.37 inches Weight: 30 kg / 66.14 lbs  Shipping informations Package Height: 395 mm / 15.55 inches Package Width: 875 mm / 34.45 inches Package Depth: 545 mm / 21.46 inches                                                                                                                                                                                                                                                                                                                                                                                                                                                                                                                                                                                                                                                                                                                                                                                                                                                                                                                                                                                                                                                                                                                                                                                                                                                                                                                                                                                                                                                                                                                                                                                                                                                                                                                                                                                                                                                                                                                                  | Size                      | Height:                     | 290 mm / 11.42 inches            |
| Weight: 30 kg / 66.14 lbs  Shipping informations Package Height: 395 mm / 15.55 inches Package Width: 875 mm / 34.45 inches Package Depth: 545 mm / 21.46 inches                                                                                                                                                                                                                                                                                                                                                                                                                                                                                                                                                                                                                                                                                                                                                                                                                                                                                                                                                                                                                                                                                                                                                                                                                                                                                                                                                                                                                                                                                                                                                                                                                                                                                                                                                                                                                                                                                                                                                               |                           | Width:                      | 760 mm / 29.92 inches            |
| Shipping informations Package Height: 395 mm / 15.55 inches Package Width: 875 mm / 34.45 inches Package Depth: 545 mm / 21.46 inches                                                                                                                                                                                                                                                                                                                                                                                                                                                                                                                                                                                                                                                                                                                                                                                                                                                                                                                                                                                                                                                                                                                                                                                                                                                                                                                                                                                                                                                                                                                                                                                                                                                                                                                                                                                                                                                                                                                                                                                          |                           | Depth:                      | 365 mm / 14.37 inches            |
| Package Width: 875 mm / 34.45 inches Package Depth: 545 mm / 21.46 inches                                                                                                                                                                                                                                                                                                                                                                                                                                                                                                                                                                                                                                                                                                                                                                                                                                                                                                                                                                                                                                                                                                                                                                                                                                                                                                                                                                                                                                                                                                                                                                                                                                                                                                                                                                                                                                                                                                                                                                                                                                                      |                           | Weight:                     | 30 kg / 66.14 lbs                |
| Package Depth: 545 mm / 21.46 inches                                                                                                                                                                                                                                                                                                                                                                                                                                                                                                                                                                                                                                                                                                                                                                                                                                                                                                                                                                                                                                                                                                                                                                                                                                                                                                                                                                                                                                                                                                                                                                                                                                                                                                                                                                                                                                                                                                                                                                                                                                                                                           | Shipping informations     | Package Height:             | 395 mm / 15.55 inches            |
|                                                                                                                                                                                                                                                                                                                                                                                                                                                                                                                                                                                                                                                                                                                                                                                                                                                                                                                                                                                                                                                                                                                                                                                                                                                                                                                                                                                                                                                                                                                                                                                                                                                                                                                                                                                                                                                                                                                                                                                                                                                                                                                                |                           | Package Width:              | 875 mm / 34.45 inches            |
| Package Weight: 34 kg / 74.96 lbs                                                                                                                                                                                                                                                                                                                                                                                                                                                                                                                                                                                                                                                                                                                                                                                                                                                                                                                                                                                                                                                                                                                                                                                                                                                                                                                                                                                                                                                                                                                                                                                                                                                                                                                                                                                                                                                                                                                                                                                                                                                                                              |                           | Package Depth:              | 545 mm / 21.46 inches            |
|                                                                                                                                                                                                                                                                                                                                                                                                                                                                                                                                                                                                                                                                                                                                                                                                                                                                                                                                                                                                                                                                                                                                                                                                                                                                                                                                                                                                                                                                                                                                                                                                                                                                                                                                                                                                                                                                                                                                                                                                                                                                                                                                |                           | Package Weight:             | 34 kg / 74.96 lbs                |