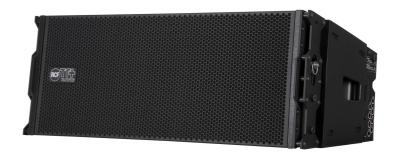

#### **DESCRIPTION**

The TTL33 WP is a compact, wide dispersion, 3 way passive line array module that offers the highest performance from a small size line array. The incredible high output and dynamics, the extreme accuracy and high frequency extension plus the compact size makes the TTL33 WP the ideal tool for outdoor sound reinforcement, live performances and events as well as fixed installations in theatres, concert halls or auditoriums. TTL33 WP includes the LICC-Low Impedance Compensated Crossover that features markedly lower induction values in series with the woofer. The benefit is delay reduction, reduced phase shift and superior transient response.

For a superior power handling high power, aluminium case, resistors are used in the crossover network. Connections to the amplifier are made through a watertight multi-pole connector. The grille is in custom perforated aluminum with open-cell fibers and water repellent woven fabric backing. The cabinet is constructed of multi-ply baltic birch plywood and finished in a very resistant, textured, polyurea black paint.

#### **FEATURES**

- Very compact size
- Maximum output per size available on the market
- Wide, constant directivity, horizontal coverage angle
- 6 high power neodymium transducers
- · Minimum weight
- Watertight multi-pole connector IP67
- LICC (Low Impedance Compensated Crossover Network)
- Baltic birch cabinet