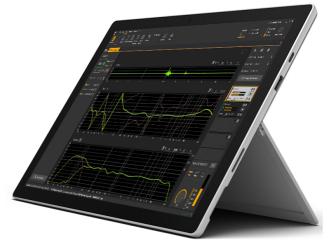

#### **DESCRIPTION**

RDNet is a powerful management network and control platform for small, medium and large arena-sized sound systems, as well as complex and extended installations. Based on a proprietary network protocol, the software provides intuitive control and monitoring of every connected device in the RCF audio system.

#### **FEATURES**

- Devices' auto scan and configuration
- Complete system's real time monitoring
- Arrays and zones grouping
- Multiple-type EQ, Bass Shaper and FiRPHASE
- Individual components hi-pass, EQ, gain and delay adjustment
- Automatic cluster size shaping and air compensation
- Shape designer array calculator with subwoofer configuration helper