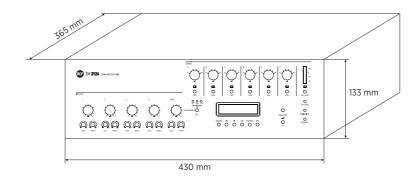

| Power requirement       | Operating voltage:       | 220-240/115 V~ 50/60HzV ~ Hz |
|-------------------------|--------------------------|------------------------------|
|                         | Voltage selection:       | External                     |
|                         | DC power:                | Yes                          |
|                         | DC power value:          | 24 V                         |
|                         | Power consumption (MAX): | 720 W                        |
| Standard compliance     | CE marking:              | Yes                          |
| Physical specifications | Cabinet/Case Material:   | Metal                        |
|                         | Color:                   | Black                        |
|                         | Rack mounting:           | 19", 3U                      |
| Size                    | Height:                  | 133 mm / 5.24 inches         |
|                         | Width:                   | 430 mm / 16.93 inches        |
|                         | Depth:                   | 365 mm / 14.37 inches        |
|                         | Weight:                  | 16.4 kg / 36.16 lbs          |
| Shipping informations   | Package Height:          | 296 mm / 11.65 inches        |
|                         | Package Width:           | 490 mm / 19.29 inches        |
|                         | Package Depth:           | 490 mm / 19.29 inches        |
|                         | Package Weight:          | 18.8 kg / 41.45 lbs          |
|                         |                          |                              |

## **DRAWINGS**