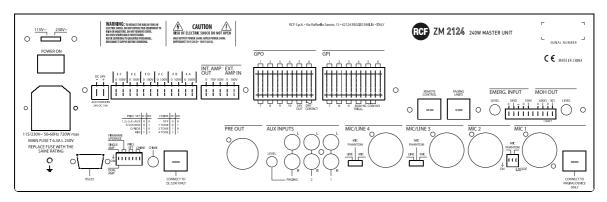

#### **DESCRIPTION**

ZM 2124 is the ZM 2000 system master unit that includes a preamplifier with 6 zones selection and a built-in 240 W amplifier. It is based on a dual bus architecture, where the first bus is mainly dedicated for selective / allcall paging, while the second bus is for music distribution (or other signals). Toggle buttons turn on / off the second bus (music) on each zone and logic inputs / outputs (GPI / GPO) are available to interface the system with other devices. ZM 2124 is mostly indicated for small systems, where the required power for each zone is limited. It has input connectors for audio sources, can manage priority and route the two buses to the system zones. It also includes an output level control for each of the 6 zones powered by the internal amplifier. An additional external amplifier is needed to keep the music programs to zones not involved by paging.

#### **FEATURES**

- 240 W total power
- Dual-bus system architecture
- Selectable inputs priority
- Link up to 8 ZE 2200 zone expansions
- 24 V DC secondary power supply
- Dedicated paging input (up to 6 BM 2006)
- Emergency audio input
- Auxiliary external amplifier input
- Selectable chime generator
- Dedicated wall mount remote control

#### **TECHNICAL SPECIFICATIONS**

| System specifications    | Number of zones managed:                  | 54             |
|--------------------------|-------------------------------------------|----------------|
|                          | Built-in power amplifier:                 | Yes            |
|                          | Max number of consoles:                   | 6              |
|                          | Number of console buses:                  | 1              |
|                          | Max number of units connectable:          | 9              |
|                          | Communication bus:                        | Serial         |
|                          | Connection Cables:                        | FTP CAT 5      |
| Amplifier specifications | Number of channels:                       | 6              |
|                          | Power output (@ 100 V):                   | 240 W RMS      |
|                          | Frequency Response (-3dB):                | 50 Hz ÷ 20 kHz |
|                          | Signal/noise rate ("A" weighted)          | >75 dB         |
|                          | Distortion (THD+N) @ 1 kHz nominal power: | <1 %           |
| Input section            | Total number of inputs:                   | 9              |
|                          | Balanced:                                 | 6              |
|                          | Unbalanced:                               | 3              |
|                          | Mono:                                     | 6              |
|                          | Stereo:                                   | 3              |
|                          | Mic inputs:                               | 2              |
|                          | Mic connectors:                           | XLR            |
|                          | Mic Phantom:                              | 17.5 V DC      |
|                          | Line inputs:                              | 2              |
|                          | Line connectors:                          | RCA            |
|                          | Mic+Line inputs:                          | 2              |
|                          | Mic+Line connectors:                      | XLR            |
|                          | Mic+Line Phantom:                         | 17.5 V DC      |
|                          | Paging inputs:                            | 3              |
|                          | Paging connectors:                        | RCA, RJ45      |
|                          | Paging command:                           | Contact        |
|                          | General Purpose Inputs (GPI):             | 10             |
|                          | Programmable GPI:                         | Yes            |
| Output section           | Signal output number:                     | 1              |
|                          | Signal output connectors:                 | XLR            |
|                          | Power output connectors:                  | Euroblock      |
|                          | General Purpose Outputs (GPO):            | 10             |
| Processing               | Tone controls:                            | Yes            |
| Controls                 | Configuration:                            | Front panel    |
|                          | Priority:                                 | Yes            |
|                          | Music on hold:                            | Yes            |
|                          | Chime tone:                               | Yes            |
| Protections              | Cooling:                                  | Convection     |

#### **PANELS**

Front panel

Rear panel