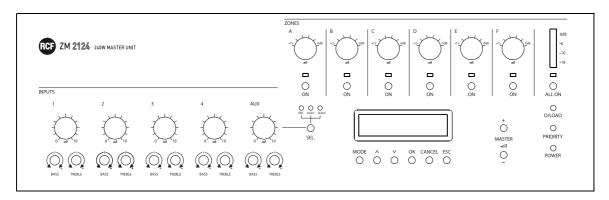

#### **DESCRIPTION**

ZM 2124 is the ZM 2000 system master unit that includes a preamplifier with 6 zones selection and a built-in 240 W amplifier. It is based on a dual bus architecture, where the first bus is mainly dedicated for selective / allcall paging, while the second bus is for music distribution (or other signals). Toggle buttons turn on / off the second bus (music) on each zone and logic inputs / outputs (GPI / GPO) are available to interface the system with other devices. ZM 2124 is mostly indicated for small systems, where the required power for each zone is limited. It has input connectors for audio sources, can manage priority and route the two buses to the system zones. It also includes an output level control for each of the 6 zones powered by the internal amplifier. An additional external amplifier is needed to keep the music programs to zones not involved by paging.

#### **FEATURES**

- 240 W total power
- Dual-bus system architecture
- Selectable inputs priority
- Link up to 8 ZE 2200 zone expansions
- 24 V DC secondary power supply
- Dedicated paging input (up to 6 BM 2006)
- Emergency audio input
- Auxiliary external amplifier input
- Selectable chime generator
- Dedicated wall mount remote control

#### **PANELS**

Front panel

Rear panel