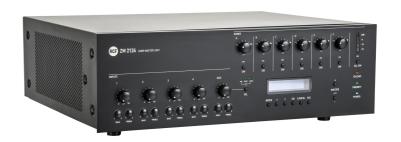

# **ZM 2124**

## 6 70NES AMPLIFIED MASTER UNIT

#### **DESCRIPTION**

ZM 2124 is the ZM 2000 system master unit that includes a preamplifier with 6 zones selection and a built-in 240 W amplifier. It is based on a dual bus architecture, where the first bus is mainly dedicated for selective / allcall paging, while the second bus is for music distribution (or other signals). Toggle buttons turn on / off the second bus (music) on each zone and logic inputs / outputs (GPI / GPO) are available to interface the system with other devices. ZM 2124 is mostly indicated for small systems, where the required power for each zone is limited. It has input connectors for audio sources, can manage priority and route the two buses to the system zones. It also includes an output level control for each of the 6 zones powered by the internal amplifier. An additional external amplifier is needed to keep the music programs to zones not involved by paging.