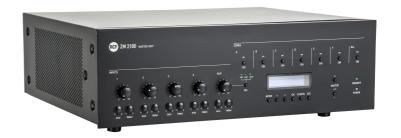

# **ZM 2100**

#### **DESCRIPTION**

ZM 2100 is the ZM 2000 system master unit that includes a preamplifier with 6 zones selection without internal amplifier. It is based on a dual bus architecture, where the first bus is mainly dedicated for selective / all-call paging, while the second bus is for music distribution (or other signals). Toggle buttons turn on / off the second bus (music) on each zone and logic inputs / outputs (GPI / GPO) are available to interface the system with other devices. ZM 2100 allows to choose either a power-sharing configuration by using one or two external amplifiers (the second is needed to keep music in zones not paged) for all the 6 zones or to use an amplifier (or more) for each zone. It has input connectors for audio sources, can manage priority and route the two buses to the system zones.