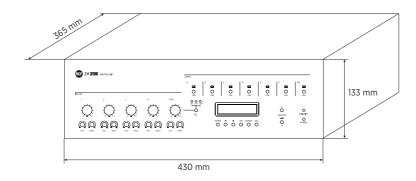

| Power requirement       | Operating voltage:       | 220-240/115 V~ 50/60HzV ~ Hz |
|-------------------------|--------------------------|------------------------------|
|                         | Voltage selection:       | External                     |
|                         | DC power:                | Yes                          |
|                         | DC power value:          | 24 V                         |
|                         | Power consumption (MAX): | 100 W                        |
| Standard compliance     | CE marking:              | Yes                          |
| Physical specifications | Cabinet/Case Material:   | Metal                        |
|                         | Rack mounting:           | 19", 3U                      |
| Size                    | Height:                  | 133 mm / 5.24 inches         |
|                         | Width:                   | 430 mm / 16.93 inches        |
|                         | Depth:                   | 365 mm / 14.37 inches        |
|                         | Weight:                  | 8.2 kg / 18.08 lbs           |
| Shipping informations   | Package Height:          | 296 mm / 11.65 inches        |
|                         | Package Width:           | 580 mm / 22.83 inches        |
|                         | Package Depth:           | 490 mm / 19.29 inches        |
|                         | Package Weight:          | 10.6 kg / 23.37 lbs          |

## **DRAWINGS**