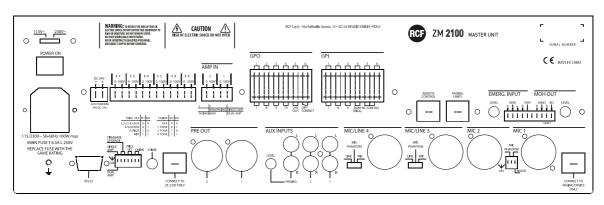

| Height:                  | 133 mm / 5.24 inches         |
|                         | Width:                   | 430 mm / 16.93 inches        |
|                         | Depth:                   | 365 mm / 14.37 inches        |
|                         | Weight:                  | 8.2 kg / 18.08 lbs           |
| Shipping informations   | Package Height:          | 296 mm / 11.65 inches        |
|                         | Package Width:           | 580 mm / 22.83 inches        |
|                         | Package Depth:           | 490 mm / 19.29 inches        |
|                         | Package Weight:          | 10.6 kg / 23.37 lbs          |

# **PART NUMBER**

· 17170166

ZM 2100

EAN 8024530010249



## **DRAWINGS**



#### **PANELS**

Front panel



Rear panel





# **ACCESSORIES**