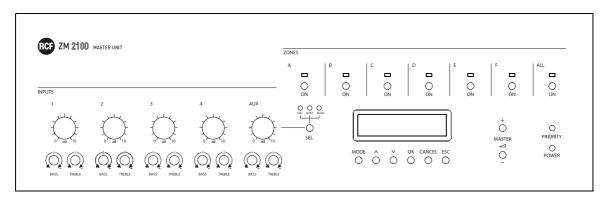

| Size                    | Height:                  | 133 mm / 5.24 inches         |
|                         | Width:                   | 430 mm / 16.93 inches        |
|                         | Depth:                   | 365 mm / 14.37 inches        |
|                         | Weight:                  | 8.2 kg / 18.08 lbs           |
| Shipping informations   | Package Height:          | 296 mm / 11.65 inches        |
|                         | Package Width:           | 580 mm / 22.83 inches        |
|                         | Package Depth:           | 490 mm / 19.29 inches        |
|                         | Package Weight:          | 10.6 kg / 23.37 lbs          |

# **PART NUMBER**

· 17170166

ZM 2100

EAN 8024530010249



## **DRAWINGS**



#### **PANELS**

Front panel



Rear panel





# **ACCESSORIES**