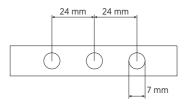

ardware:                   | U bracket            |
| Size                      | Depth:                      | 93 mm / 3.66 inches  |
|                           | Diameter:                   | 100 mm / 3.94 inches |
|                           | Weight:                     | 0.42 kg / 0.93 lbs   |
| Shipping informations     | Package Height:             | 100 mm / 3.94 inches |
|                           | Package Width:              | 120 mm / 4.72 inches |
|                           | Package Depth:              | 120 mm / 4.72 inches |
|                           | Package Weight:             | 1.2 kg / 2.65 lbs    |
|                           |                             |                      |

## **PART NUMBER**

· 13133030

HD 1110

EAN 8024530010140



## **DRAWINGS**