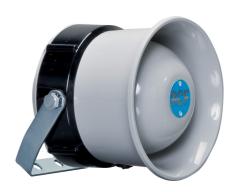

# **HD 1110**

## PLASTIC HORN SPEAKER WITH DRIVER

#### **DESCRIPTION**

Extremely compact horn speaker with high acoustic output. The HD 1110 is particularly suitable for use in call or alarm systems in places with a high level of background noise. Fully protected against atmospheric agents, it can also be used outdoors.

#### **FEATURES**

- Body in RAL 7035 grey plastic.
- Solid, compact construction
- Attachment bracket supplied
- Driver impedance 8 Ohm

Rev. G Last update: 02/08/2022