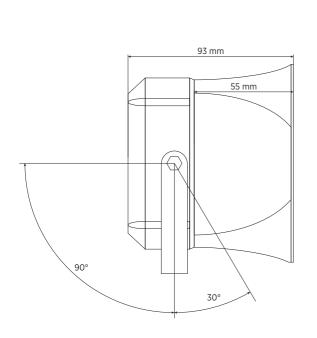

#### **TECHNICAL SPECIFICATIONS**

| Acoustical specifications | Frequency Response (-10dB): | 900 Hz ÷ 13000 Hz    |
|---------------------------|-----------------------------|----------------------|
|                           | Max SPL @ 1m:               | 114 dB               |
|                           | Coverage angle:             | 175°                 |
|                           | System Sensitivity:         | 101 dB               |
| Power section             | Nominal Impedance:          | 8 ohm                |
|                           | Power Handling:             | 20 W                 |
|                           | Peak Power Handling:        | 80 W PEAK            |
|                           | Recommended Amplifier:      | 40 W                 |
| Transducers               | Compression Driver:         | 1 x 1.5"             |
| Input/Output section      | Input connectors:           | Cable                |
|                           | Output connectors:          | Cable                |
| Standard compliance       | CE compliance:              | Yes                  |
| Physical specifications   | Cabinet/Case Material:      | Plastic              |
|                           | Hardware:                   | U bracket            |
| Size                      | Depth:                      | 93 mm / 3.66 inches  |
|                           | Diameter:                   | 100 mm / 3.94 inches |
|                           | Weight:                     | 0.42 kg / 0.93 lbs   |
| Shipping informations     | Package Height:             | 100 mm / 3.94 inches |
|                           | Package Width:              | 120 mm / 4.72 inches |
|                           | Package Depth:              | 120 mm / 4.72 inches |
|                           | Package Weight:             | 1.2 kg / 2.65 lbs    |
|                           |                             |                      |

## **DRAWINGS**