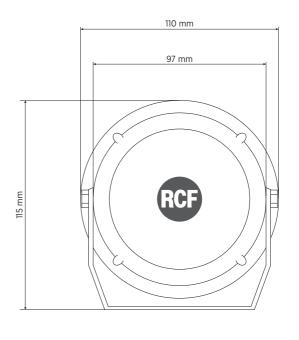

#### **TECHNICAL SPECIFICATIONS**

| Acoustical specifications | Frequency Response (-10dB): | 900 Hz ÷ 13000 Hz    |
|---------------------------|-----------------------------|----------------------|
|                           | Max SPL @ 1m:               | 114 dB               |
|                           | Coverage angle:             | 175°                 |
|                           | System Sensitivity:         | 101 dB               |
| Power section             | Nominal Impedance:          | 8 ohm                |
|                           | Power Handling:             | 20 W                 |
|                           | Peak Power Handling:        | 80 W PEAK            |
|                           | Recommended Amplifier:      | 40 W                 |
| Transducers               | Compression Driver:         | 1 x 1.5"             |
| Input/Output section      | Input connectors:           | Cable                |
|                           | Output connectors:          | Cable                |
| Standard compliance       | CE compliance:              | Yes                  |
| Physical specifications   | Cabinet/Case Material:      | Plastic              |
|                           | Hardware:                   | U bracket            |
| Size                      | Depth:                      | 93 mm / 3.66 inches  |
|                           | Diameter:                   | 100 mm / 3.94 inches |
|                           | Weight:                     | 0.42 kg / 0.93 lbs   |
| Shipping informations     | Package Height:             | 100 mm / 3.94 inches |
|                           | Package Width:              | 120 mm / 4.72 inches |
|                           | Package Depth:              | 120 mm / 4.72 inches |
|                           | Package Weight:             | 1.2 kg / 2.65 lbs    |
|                           |                             |                      |

## **DRAWINGS**