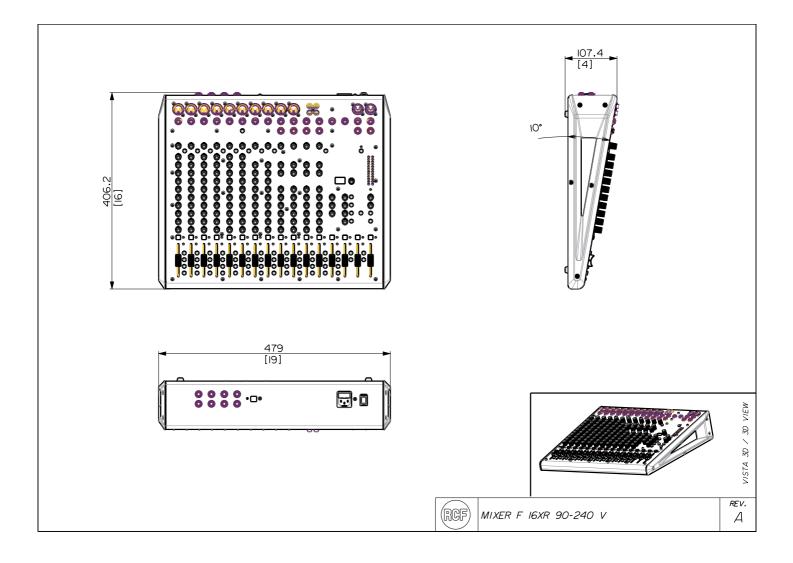

# DATASHEET

| nternal Effects Send Effects: |                          | 1                     |  |
|-------------------------------|--------------------------|-----------------------|--|
| USB audio                     | USB Audio Interface:     | Yes                   |  |
|                               | Type:                    | В                     |  |
|                               | Play trk:                | 2                     |  |
|                               | Rec trk:                 | 2                     |  |
|                               | Supported Sample Rate:   | 44.1, 48.0 kHz        |  |
| Other features                | Footswitch: Yes          |                       |  |
| Electrical specifications     | Power supply:            | Internal              |  |
|                               | Voltage requirements:    | 100 V - 240 V         |  |
|                               | Power consumption (MAX): | 30 W                  |  |
| Standard compliance           | CE marking: Yes          |                       |  |
| Physical specifications       | Cabinet/Case Material:   | Metal                 |  |
|                               | Color:                   | Black                 |  |
| Size                          | Height:                  | 107 mm / 4.21 inches  |  |
|                               | Width:                   | 479 mm / 18.86 inches |  |
|                               | Depth:                   | 406 mm / 15.98 inches |  |
|                               | Weight:                  | 6.4 kg / 14.11 lbs    |  |
| Shipping informations         | Package Height:          | 150 mm / 5.91 inches  |  |
|                               | Package Width:           | 453 mm / 17.83 inches |  |
|                               | Package Depth:           | 523 mm / 20.59 inches |  |
|                               | Package Weight:          | 7.4 kg / 16.31 lbs    |  |