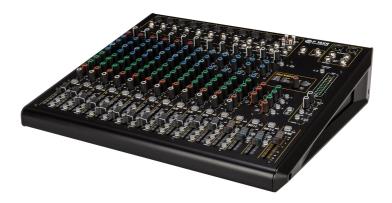

# **F 16XR** 16-CHANNEL MIXING CONSOLE WITH MULTI-FX & RECORDING

## DESCRIPTION

RCF's next generation F Series mixers builds on the rich analog legacy found in the professional E Series, featuring high quality sound in five formats from 6 to 24 channels. A powerful tool for the musician and the sound enthusiast, entirely conceived and designed by the RCF R&D team. Housed in a sturdy metal chassis, each mixer features a full balanced audio path from input to output and the unique PRO DSP FX: 16 professional effects such as Reverbs (Halls, Rooms, Plates, Spring), Delays (Mono, Stereo and Multitap), Chorus, Flangers and Echoes. The models F-10XR, F-12XR, F-16XR and F-24XR, include an USB audio interface, for stereo recording on computer-based DAW and 2-channel playback.

### FEATURES

- 10 Mic preamp inputs, 4 mono line inputs
- 4 Stereo line inputs
- PRO DSP FX onboard with 16 presets
- Stereo recording and playback via USB port
- 6 single control compressors
- Balanced main output +28 dB (Stereo XLR + TRS)
- Two stereo output busses and 4 aux sends (2 pre, 1 pre/post, 1 post)
- 60 mm faders
- Internal universal power supply
- Designed and engineered in Italy