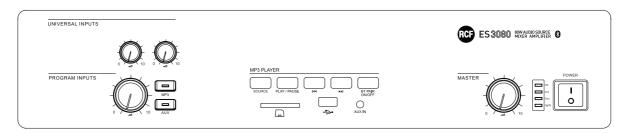

### DESCRIPTION

ES 3080 is an 80 W mixer-amplifier with a MP3 player directly accessible on the front panel. It can read USB sticks, SD cards, has an auxiliary input port with 3.5mm jack and Bluetooth technology for the connection with external sources. Moreover, it offers 2 mic-line audio inputs on removable connectors (the first input also has an XLR socket). Input 2 also has an RJ 45 port for guick connection of an RCF BM 3001 paging microphone (through CAT5 cable). The amplifier output is available either for low impedance speakers (min. 4 O) or 100 - 70 V constant voltage line (for speakers having 100 - 70 V transformers). Input 1 has a signal detection circuit ('VOX') for automatic priority. Inputs 1 and 2 can access the priority through an external command (connected to either the removable connector or the RJ 45 port). The MUSIC ON HOLD output directly sends the internal MP3 player signal to additional amplifiers, mixers, phone systems ('music on hold' function), etc. The PRE OUT output sends the signal (the same routed to the internal amplifier) to additional amplifiers. The 2 mic-line inputs have a high-pass filter (with a common on/off dip-switch) that are useful

### FEATURES

- Audio source with 80W power amplifier
- MP3 player controlled from the front panel
- MP3 inputs: USB flash, SD card, AUX jack 3.5mm
- Bluetooth connection with external devices.
- 2 universal inputs on removable screw-terminals and 1 AUX input
- Configurable priority settings, VOX facility on input 1
- Auxiliary output MUSIC ON HOLD to send the audio signal to external amplifiers or telephone switchboards
- PRE OUT connector for additional power amplifiers
- HI-PASS control (inputs 1 and 2)
- Auxiliary input on RCA connector and MP3 player equipped with independent tone controls (bass and treble) and gain

### PANELS

Front panel

Rear panel