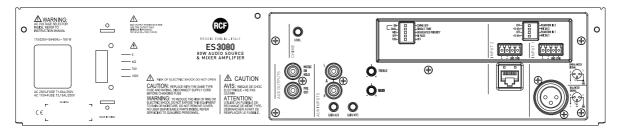

### DESCRIPTION

ES 3080 is an 80 W mixer-amplifier with a MP3 player directly accessible on the front panel. It can read USB sticks, SD cards, has an auxiliary input port with 3.5mm jack and Bluetooth technology for the connection with external sources. Moreover, it offers 2 mic-line audio inputs on removable connectors (the first input also has an XLR socket). Input 2 also has an RJ 45 port for guick connection of an RCF BM 3001 paging microphone (through CAT5 cable). The amplifier output is available either for low impedance speakers (min. 4 O) or 100 - 70 V constant voltage line (for speakers having 100 - 70 V transformers). Input 1 has a signal detection circuit ('VOX') for automatic priority. Inputs 1 and 2 can access the priority through an external command (connected to either the removable connector or the RJ 45 port). The MUSIC ON HOLD output directly sends the internal MP3 player signal to additional amplifiers, mixers, phone systems ('music on hold' function), etc. The PRE OUT output sends the signal (the same routed to the internal amplifier) to additional amplifiers. The 2 mic-line inputs have a high-pass filter (with a common on/off dip-switch) that are useful

### **TECHNICAL SPECIFICATIONS**

| Amplifier specifications | Number of channels:                     | 1                       |
|--------------------------|-----------------------------------------|-------------------------|
|                          | Power output (Hi-Z):                    | 80 W RMS                |
|                          | Frequency Response (-3dB):              | 50 Hz ÷ 16 Hz           |
|                          | Distortion (THD+N) @1kHz nominal power: | <0.3 %                  |
| Input section            | Total number of inputs:                 | 5                       |
|                          | Balanced:                               | 5                       |
|                          | Unbalanced:                             | 1                       |
|                          | Mono:                                   | 4                       |
|                          | Stereo:                                 | 2                       |
|                          | Line inputs:                            | 2                       |
|                          | Line connectors:                        | JACK, RCA               |
|                          | Mic+Line inputs:                        | 2                       |
|                          | Mic+Line connectors:                    | Euroblock, XLR          |
|                          | Mic+Line Phantom:                       | 30 V DC                 |
|                          | VOX:                                    | Yes                     |
|                          | Paging inputs:                          | 1                       |
|                          | Paging connectors:                      | RJ45                    |
|                          | Paging command:                         | Contact                 |
| Output section           | Signal output number:                   | 2                       |
|                          | Signal output connectors:               | RCA                     |
|                          | Power output connectors:                | Euroblock               |
| Processing               | Tone controls:                          | Yes                     |
|                          | High-pass filter:                       | 150 Hz                  |
| Controls                 | Configuration:                          | DIP switch, Front panel |
|                          | Priority:                               | Yes                     |
|                          | Music on hold:                          | Yes                     |
|                          | Chime tone:                             | Yes                     |
| Protections              | Cooling:                                | Convection              |
|                          | Short circuit:                          | Yes                     |
|                          | Thermal:                                | Yes                     |
|                          | DC:                                     | Yes                     |
|                          | Fuses:                                  | Yes                     |
| Audio sources            | USB pen drives:                         | Yes                     |
|                          | SD card:                                | Yes                     |
|                          | Bluetooth:                              | Yes                     |
| Power requirement        | Operating voltage:                      | 220-240/115 V~ 50/60Hz  |
|                          | Voltage selection:                      | Internal                |
|                          | Power consumption:                      | 160 W                   |

### PANELS

Front panel

Rear panel