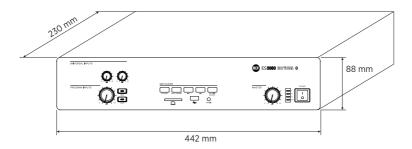

# DATASHEET

| Standard compliance     | CE marking:            | Yes                                                 |
|-------------------------|------------------------|-----------------------------------------------------|
| Physical specifications | Cabinet/Case Material: | Metal                                               |
|                         | Color:                 | Black                                               |
|                         | Rack mounting:         | 19", 2U , Optional rack mounting accessory required |
| Size                    | Height:                | 88 mm / 3.46 inches                                 |
|                         | Width:                 | 442 mm / 17.4 inches                                |
|                         | Depth:                 | 230 mm / 9.06 inches                                |
|                         | Weight:                | 3.9 kg / 8.6 lbs                                    |
| Shipping informations   | Package Height:        | 200 mm / 7.87 inches                                |
|                         | Package Width:         | 330 mm / 12.99 inches                               |
|                         | Package Depth:         | 500 mm / 19.69 inches                               |
|                         | Package Weight:        | 5.4 kg / 11.9 lbs                                   |

## · 12135107

ES 3080

EAN 8024530012717

DRAWINGS