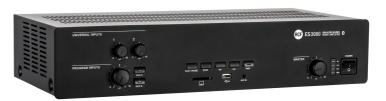

# **ES 3080** MIXER-AMPLIFIER WITH MP3 PLAYER AND BLUETOOTH

### DESCRIPTION

ES 3080 is an 80 W mixer-amplifier with a MP3 player directly accessible on the front panel. It can read USB sticks, SD cards, has an auxiliary input port with 3.5mm jack and Bluetooth technology for the connection with external sources. Moreover, it offers 2 mic-line audio inputs on removable connectors (the first input also has an XLR socket). Input 2 also has an RJ 45 port for guick connection of an RCF BM 3001 paging microphone (through CAT5 cable). The amplifier output is available either for low impedance speakers (min. 4 O) or 100 - 70 V constant voltage line (for speakers having 100 - 70 V transformers). Input 1 has a signal detection circuit ('VOX') for automatic priority. Inputs 1 and 2 can access the priority through an external command (connected to either the removable connector or the RJ 45 port). The MUSIC ON HOLD output directly sends the internal MP3 player signal to additional amplifiers, mixers, phone systems ('music on hold' function), etc. The PRE OUT output sends the signal (the same routed to the internal amplifier) to additional amplifiers. The 2 mic-line inputs have a high-pass filter (with a common on/off dip-switch) that are useful

### FEATURES

- Audio source with 80W power amplifier
- MP3 player controlled from the front panel
- MP3 inputs: USB flash, SD card, AUX jack 3.5mm
- Bluetooth connection with external devices.
- 2 universal inputs on removable screw-terminals and 1 AUX input
- Configurable priority settings, VOX facility on input 1
- Auxiliary output MUSIC ON HOLD to send the audio signal to external amplifiers or telephone switchboards
- PRE OUT connector for additional power amplifiers
- HI-PASS control (inputs 1 and 2)
- Auxiliary input on RCA connector and MP3 player equipped with independent tone controls (bass and treble) and gain