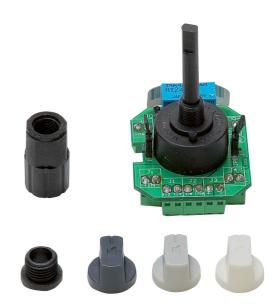

#### **FEATURES**

- 5 selectable position + OFF volume control
- To be used with TL 128 autotransformer (not included)
- 3 knobs in different colours white, silver, anthracite included
- 24 V dc override relay to bypass the 6 position selector include