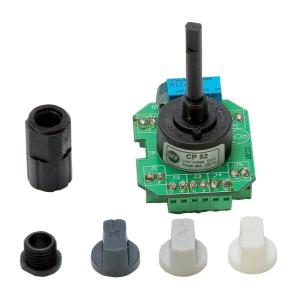

## DESCRIPTION

CP 52 selector can be used in 100 V constant voltage systems to select 1 out of maximum 5 available lines. The maximum total power of the output load cannot exceed 120 W. It includes a 24 V dc override relay to bypass the 6 position (5 + off) selector and route the first input (J1 terminal) directly to the output. CP 52 can be installed on whichever supporting frame for home / office electrical systems by drilling a hole in a blank key and fixing it. 3 knobs are included in 3 different colours: white, silver, anthracite.