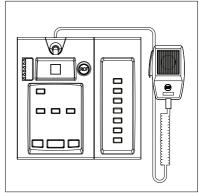

idth:                     | 360 mm / 14.17 inches |
|                           | Depth:                     | 129 mm / 5.08 inches  |
|                           | Weight:                    | 6.9 kg / 15.21 lbs    |
| Shipping informations     | Package Height:            | 130 mm / 5.12 inches  |
|                           | Package Width:             | 360 mm / 14.17 inches |
|                           | Package Depth:             | 360 mm / 14.17 inches |
|                           | Package Weight:            | 7.1 kg / 15.65 lbs    |
|                           |                            |                       |



## **PART NUMBER**

· 14380037

BM 3804FM

EAN 8024530012885



## **DRAWINGS**



# **PANELS**

Front panel



## CONFIGURATIONS

Without BE 3806

With BE 3806







## **ACCESSORIES**



CJ 428CAT CABLE FTP 4x2x22 AWG CAT 5E FR (PH120)

PART NUMBER

12399047

EAN:

8024530016449



POWER SUPPLY AC AD2405 24V 500MA

PART NUMBER

14380022

EAN:

8024530007027



#### **A&E SPECIFICATIONS**

The product shall be a fireman wall-mounted emergency microphone / console exclusively dedicated to a voice alarm system. It can be used both for live announcements and pre-recorded evacuation / alert messages activation. It shall feature complete self-diagnostic functionalities and system status reporting in compliance with EN 54-16 standard. It shall be possible to link in daisy-chain other (max.) three standard paging consoles on the same line, the fireman's (the first of the line) shall have emergency functions and be powered directly by the master unit (the