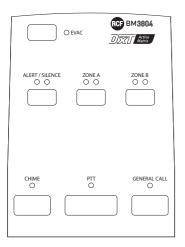

60 mm / 14.17 inches |
|                           | Width:                     | 360 mm / 14.17 inches |
|                           | Depth:                     | 129 mm / 5.08 inches  |
|                           | Weight:                    | 6.9 kg / 15.21 lbs    |
| Shipping informations     | Package Height:            | 130 mm / 5.12 inches  |
|                           | Package Width:             | 360 mm / 14.17 inches |
|                           | Package Depth:             | 360 mm / 14.17 inches |
|                           | Package Weight:            | 7.1 kg / 15.65 lbs    |
|                           |                            |                       |



## **PART NUMBER**

· 14380037

BM 3804FM

EAN 8024530012885



## **DRAWINGS**



# **PANELS**

Front panel



## CONFIGURATIONS

Without BE 3806

With BE 3806







## **ACCESSORIES**



CJ 428CAT CABLE FTP 4x2x22 AWG CAT 5E FR (PH120)

PART NUMBER

12399047

EAN:

8024530016449



POWER SUPPLY AC AD2405 24V 500MA

PART NUMBER

14380022

EAN:

8024530007027



#### **A&E SPECIFICATIONS**

The product shall be a fireman wall-mounted emergency microphone / console exclusively dedicated to a voice alarm system. It can be used both for live announcements and pre-recorded evacuation / alert messages activation. It shall feature complete self-diagnostic functionalities and system status reporting in compliance with EN 54-16 standard. It shall be possible to link in daisy-chain other (max.) three standard paging consoles on the same line, the fireman's (the first of the line) shall have emergency func