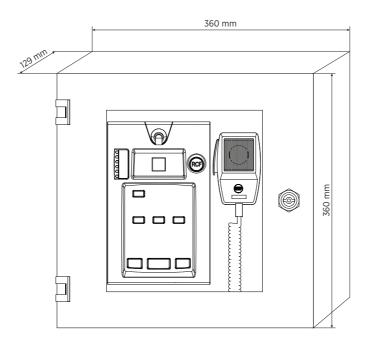

## **TECHNICAL SPECIFICATIONS**

| Microphone specifications | Туре:                      | Dynamic               |
|---------------------------|----------------------------|-----------------------|
|                           | Directivity:               | Omnidirectional       |
|                           | Sensitivity:               | -70 dB                |
|                           | Frequency Response (-3dB): | 300 Hz ÷ 6000 kHz     |
|                           | Output impedance (ohm):    | 500.00 ohm            |
|                           |                            |                       |
| Console specifications    | Console Type:              | Emergency             |
|                           | Working with               | DXT 3000              |
|                           | General call:              | Yes                   |
|                           | Selective call:            | Yes                   |
|                           | Preamplified:              | Yes                   |
|                           | LED indicators:            | Yes                   |
| Power requirement         | Operating voltage:         | 24.00V ~ Hz           |
| Connections               | Connectors:                | RJ45                  |
|                           | Cable:                     | J-Type fire-rated     |
|                           | Daisy-chain:               | Yes                   |
|                           | Max number in daisy-chain: | 4                     |
|                           | Interlock:                 | Yes                   |
| Functionalities           | Priority:                  | Yes                   |
|                           | Chime tone generator:      | Yes                   |
| Accessories               | Cable included:            | Yes                   |
|                           | Cable length (m):          | 5                     |
| Standard compliance       | EN54-16 certified:         | Yes                   |
|                           | CE compliance:             | Yes                   |
|                           | CPR number:                | 0068-CPR-007/2015     |
| Physical specifications   | Cabinet/Case Material:     | Metal                 |
|                           | Color:                     | Red - RAL 3000        |
| Size                      | Height:                    | 360 mm / 14.17 inches |
|                           | Width:                     | 360 mm / 14.17 inches |
|                           | Depth:                     | 129 mm / 5.08 inches  |
|                           | Weight:                    | 6.9 kg / 15.21 lbs    |
| Shipping informations     | Package Height:            | 130 mm / 5.12 inches  |
|                           | Package Width:             | 360 mm / 14.17 inches |
|                           | Package Depth:             | 360 mm / 14.17 inches |
|                           | Package Weight:            | 7.1 kg / 15.65 lbs    |
|                           |                            |                       |

## **DRAWINGS**

# **PANELS**

Front panel