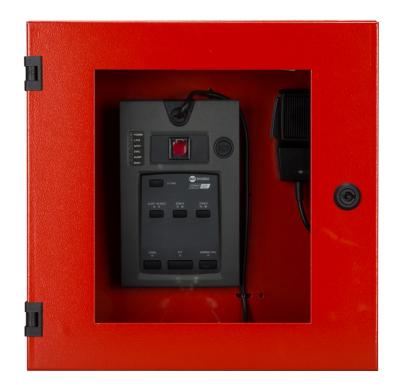

#### **DESCRIPTION**

BM 3804FM is a firemen, wall-mount emergency microphone console exclusively dedicated to DXT 3000 Voice Alarm system, and can be used both for live announcements and pre-recorded messages activation. It features complete self-diagnostic functionalities and system status reporting in compliance with EN 54-16:2008 standard. Up to four consoles can be daisy-chained on the line, the first of those has emergency functions and it is powered directly by the master unit, while the others need local 24 V DC adapters.

#### **FEATURES**

- Live emergency announcements
- Pre-recorded messages activation
- Complete self-diagnostic
- Powered by master unit
- Handheld microphone with PTT button
- Protected into a robust metal box