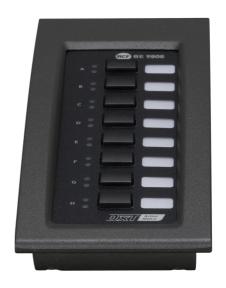

#### **DESCRIPTION**

BE 9808 is an additional keyboard with eight configurable buttons that works with BM 9802, BM 9804 and BM 9804FM. It allows making selective calls to each system's zone. Up to 8 units can be connected to the same microphone console.

#### **FEATURES**

- Selective zones activation
- Zones status indication
- Powered by microphone console
- Robust metal case