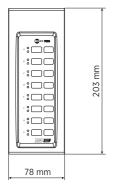

#### **TECHNICAL SPECIFICATIONS**

| Console specifications  | Console Type:<br>Working with | Emergency<br>DXT 9000 |
|-------------------------|-------------------------------|-----------------------|
|                         | General call:                 | Yes                   |
|                         | Selective call:               | Yes                   |
|                         | Configurable buttons:         | Yes                   |
|                         | LED indicators:               | Yes                   |
| Connections             | Daisy-chain:                  | Yes                   |
|                         | Max number in daisy-chain:    | 8                     |
| Standard compliance     | EN54-16 certified:            | Yes                   |
|                         | CE marking:                   | Yes                   |
|                         | CPR number:                   | 0068-CPR-007/2015     |
| Physical specifications | Cabinet/Case Material:        | Metal                 |
| Size                    | Height:                       | 39 mm / 1.54 inches   |
|                         | Width:                        | 78 mm / 3.07 inches   |
|                         | Depth:                        | 203 mm / 7.99 inches  |
|                         | Weight:                       | 0.7 kg / 1.54 lbs     |
| Shipping informations   | Package Height:               | 65 mm / 2.56 inches   |
|                         | Package Width:                | 270 mm / 10.63 inches |
|                         | Package Depth:                | 120 mm / 4.72 inches  |
|                         | Package Weight:               | 0.9 kg / 1.98 lbs     |

#### **DRAWINGS**