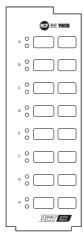

#### **DESCRIPTION**

BE 9808 is an additional keyboard with eight configurable buttons that works with BM 9802, BM 9804 and BM 9804FM. It allows making selective calls to each system's zone. Up to 8 units can be connected to the same microphone console.

#### **FEATURES**

- Selective zones activation
- Zones status indication
- Powered by microphone console
- Robust metal case

### **PANELS**

Front panel