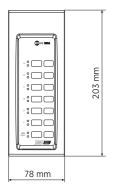

#### **TECHNICAL SPECIFICATIONS**

|                         |                            | _                     |
|-------------------------|----------------------------|-----------------------|
| Console specifications  | Console Type:              | Emergency             |
|                         | Working with               | DXT 3000              |
|                         | General call:              | Yes                   |
|                         | Selective call:            | Yes                   |
|                         | LED indicators:            | Yes                   |
| Connections             | Daisy-chain:               | Yes                   |
|                         | Max number in daisy-chain: | 8                     |
| Standard compliance     | EN54-16 certified:         | Yes                   |
|                         | CE marking:                | Yes                   |
|                         | CPR number:                | 0068-CPR-007/2015     |
| Physical specifications | Cabinet/Case Material:     | Metal                 |
| Size                    | Height:                    | 39 mm / 1.54 inches   |
|                         | Width:                     | 78 mm / 3.07 inches   |
|                         | Depth:                     | 203 mm / 7.99 inches  |
|                         | Weight:                    | 0.7 kg / 1.54 lbs     |
| Shipping informations   | Package Height:            | 90 mm / 3.54 inches   |
|                         | Package Width:             | 280 mm / 11.02 inches |
|                         | Package Depth:             | 120 mm / 4.72 inches  |
|                         | Package Weight:            | 0.9 kg / 1.98 lbs     |
|                         |                            |                       |

## **DRAWINGS**