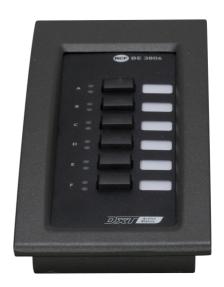

#### **DESCRIPTION**

BE 3806 is a six buttons additional keyboard that works with BM 3804 and BM 3804FM. It allows making selective calls to each system's zone. Up to eight units can be connected to the same microphone console. Each button has a fixed address to a specific system's zone.

#### **FEATURES**

- Selective zones activation
- Zones status indication
- Powered by microphone console
- Robust metal case

Rev. N Last update: 03/12/2020