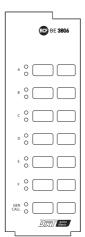

#### **DESCRIPTION**

BE 3806 is a six buttons additional keyboard that works with BM 3804 and BM 3804FM. It allows making selective calls to each system's zone. Up to eight units can be connected to the same microphone console. Each button has a fixed address to a specific system's zone.

## **PANELS**

Front panel