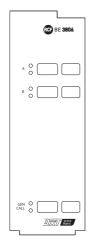

#### **DESCRIPTION**

BE 3806 is a six buttons additional keyboard that works with BM 3804 and BM 3804FM. It allows making selective calls to each system's zone. Up to eight units can be connected to the same microphone console. Each button has a fixed address to a specific system's zone.

## **PANELS**

Front panel