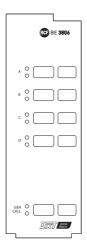

#### **DESCRIPTION**

BE 3806 is a six buttons additional keyboard that works with BM 3804 and BM 3804FM. It allows making selective calls to each system's zone. Up to eight units can be connected to the same microphone console. Each button has a fixed address to a specific system's zone.

## **PANELS**

Front panel