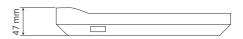

#### **TECHNICAL SPECIFICATIONS**

| Console specifications  | Console Type:              | Paging                |
|-------------------------|----------------------------|-----------------------|
|                         | Working with               | BM 2006               |
|                         |                            |                       |
|                         | Selective call:            | Yes                   |
|                         | Number of zones:           | 12                    |
|                         | LED indicators:            | Yes                   |
| Power requirement       | Operating voltage:         | 24.00V ~ Hz           |
|                         | Power consumption:         | 80.00 mA              |
| Connections             | Daisy-chain:               | Yes                   |
|                         | Max number in daisy-chain: | 4                     |
| Standard compliance     | CE marking:                | Yes                   |
| Physical specifications | Cabinet/Case Material:     | Plastic               |
| Size                    | Height:                    | 55 mm / 2.17 inches   |
|                         | Width:                     | 108 mm / 4.25 inches  |
|                         | Depth:                     | 240 mm / 9.45 inches  |
|                         | Weight:                    | 0.7 kg / 1.54 lbs     |
| Shipping informations   | Package Height:            | 160 mm / 6.3 inches   |
|                         | Package Width:             | 400 mm / 15.75 inches |
|                         | Package Depth:             | 160 mm / 6.3 inches   |
|                         | Package Weight:            | 0.8 kg / 1.76 lbs     |
|                         |                            |                       |

#### DRAWINGS