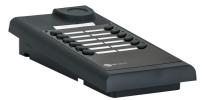

## DESCRIPTION

BE 2012 is a 12 zones additional keyboard that can be connected to a BM 2006 paging microphone. It is possible to link up to four BE 2012 extensions to each BM 2006 console, in order to reach the maximum system capability of 54 zones.

## FEATURES

- 12 zone buttons
- Connection through flat cables on lateral ports
- Metal connection bracket included