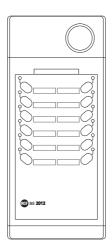

:                    | 55 mm / 2.17 inches   |
|                         | Width:                     | 108 mm / 4.25 inches  |
|                         | Depth:                     | 240 mm / 9.45 inches  |
|                         | Weight:                    | 0.7 kg / 1.54 lbs     |
| Shipping informations   | Package Height:            | 160 mm / 6.3 inches   |
|                         | Package Width:             | 400 mm / 15.75 inches |
|                         | Package Depth:             | 160 mm / 6.3 inches   |
|                         | Package Weight:            | 0.8 kg / 1.76 lbs     |
|                         |                            |                       |

## PART NUMBER

## · 14322022

BE 2012

EAN 8024530010270



#### DRAWINGS





## PANELS

Front panel