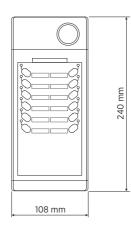

#### **TECHNICAL SPECIFICATIONS**

| Console specifications  | Console Type:              | Paging                |
|-------------------------|----------------------------|-----------------------|
|                         | Working with               | BM 2006               |
|                         |                            |                       |
|                         | Selective call:            | Yes                   |
|                         | Number of zones:           | 12                    |
|                         | LED indicators:            | Yes                   |
| Power requirement       | Operating voltage:         | 24.00V ~ Hz           |
|                         | Power consumption:         | 80.00 mA              |
| Connections             | Daisy-chain:               | Yes                   |
|                         | Max number in daisy-chain: | 4                     |
| Standard compliance     | CE marking:                | Yes                   |
| Physical specifications | Cabinet/Case Material:     | Plastic               |
| Size                    | Height:                    | 55 mm / 2.17 inches   |
|                         | Width:                     | 108 mm / 4.25 inches  |
|                         | Depth:                     | 240 mm / 9.45 inches  |
|                         | Weight:                    | 0.7 kg / 1.54 lbs     |
| Shipping informations   | Package Height:            | 160 mm / 6.3 inches   |
|                         | Package Width:             | 400 mm / 15.75 inches |
|                         | Package Depth:             | 160 mm / 6.3 inches   |
|                         | Package Weight:            | 0.8 kg / 1.76 lbs     |
|                         |                            |                       |

#### DRAWINGS