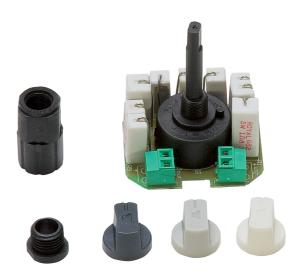

#### **DESCRIPTION**

AT 10Z volume control is made of a control circuit with a 6 position (5 + off) selector. It can be inserted between the amplifier "4 O" output and the inputs of 1 or more loudspeakers having a 4 O total impedance

## **FEATURES**

- Constant impedance attenuator for speakers with minimum impedance 4 O
- Universal mounting on any standard European electrical wall plate
- 3 knobs are included in 3 different colours: white, silver, anthracite