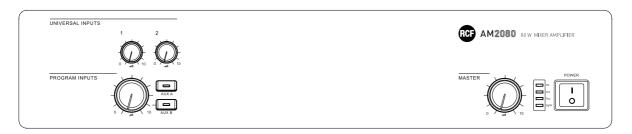

### **PANELS**

Front panel

Rear panel

#### **FEATURES**

- Full digital technology Mixer Amplifier 80 W RMS
- 100 V 70 V and 4 Ohm outputs
- 2 universal inputs with phantom facility on screw terminal connections
- XLR connector on input 1
- RJ45 connectors on input 2 for connection to BM3001 microphone
- Configurable Priority settings, VOX facility on input 1
- Selectable aux inputs with two keys on the front panel for music source
- Aux inputs with volume and tone controls
- Music On Hold and PRE outputs
- Digital Chime and Siren built-in generator