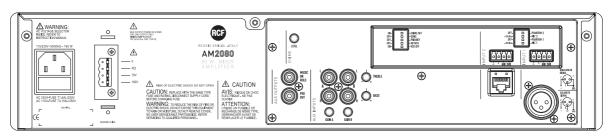

### **PANELS**

Front panel

Rear panel

## **TECHNICAL SPECIFICATIONS**

| Amplifier specifications | Number of channels:                       | 1                       |
|--------------------------|-------------------------------------------|-------------------------|
|                          | Power output per channel (@ 4 ohm):       | 80 W RMS                |
|                          | Power output (@ 100V):                    | 80 W RMS                |
|                          | Frequency Response (-3dB):                | 50 Hz ÷ 16 Hz           |
|                          | Signal/noise rate ("A" weighted)          | >80 dB                  |
|                          | Distortion (THD+N) @ 1 kHz nominal power: | <0.3 %                  |
| Input section            | Total number of inputs:                   | 5                       |
|                          | Balanced:                                 | 5                       |
|                          | Unbalanced:                               | 1                       |
|                          | Mono:                                     | 4                       |
|                          | Stereo:                                   | 2                       |
|                          | Line inputs:                              | 2                       |
|                          | Line connectors:                          | RCA                     |
|                          | Mic+Line inputs:                          | 2                       |
|                          | Mic+Line connectors:                      | Euroblock, XLR          |
|                          | Mic+Line Phantom:                         | 30 V DC                 |
|                          | VOX:                                      | Yes                     |
|                          | Paging inputs:                            | 1                       |
|                          | Paging connectors:                        | RJ45                    |
|                          | Paging command:                           | Contact                 |
| Output section           | Signal output number:                     | 2                       |
|                          | Signal output connectors:                 | RCA                     |
|                          | Power output connectors:                  | Euroblock               |
| Processing               | Tone controls:                            | Yes                     |
|                          | High-pass filter:                         | 150 Hz                  |
| Controls                 | Configuration:                            | DIP switch, Front panel |
|                          | Priority:                                 | Yes                     |
|                          | Music on hold:                            | Yes                     |
|                          | Chime tone:                               | Yes                     |
| Protections              | Cooling:                                  | Convection              |
|                          | Short circuit:                            | Yes                     |
|                          | Thermal:                                  | Yes                     |
|                          | DC:                                       | Yes                     |
|                          | Fuses:                                    | Yes                     |
| Power requirement        | Operating voltage:                        | 220-240/115 V~ 50/60Hz  |
|                          | Voltage selection:                        | Internal                |
|                          | Power consumption:                        | 160 W                   |
| Standard compliance      | CE marking:                               | Yes                     |