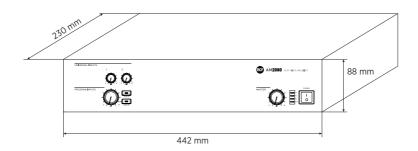

| Physical specifications | Cabinet/Case Material:<br>Color:<br>Rack mounting:            | Metal<br>Black<br>19", 2U                                                                     |
|-------------------------|---------------------------------------------------------------|-----------------------------------------------------------------------------------------------|
| Size                    | Height:<br>Width:<br>Depth:<br>Weight:                        | 88 mm / 3.46 inches<br>442 mm / 17.4 inches<br>230 mm / 9.06 inches<br>3.77 kg / 8.31 lbs     |
| Shipping informations   | Package Height: Package Width: Package Depth: Package Weight: | 200 mm / 7.87 inches<br>330 mm / 12.99 inches<br>500 mm / 19.69 inches<br>5.38 kg / 11.86 lbs |

## **DRAWINGS**