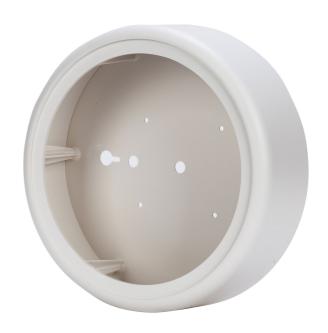

### **DESCRIPTION**

The A 1360 accessory is an adapter designed for surface mount installation of the PL 60 ceiling speaker. It is made of plastic UL94 V0 with rear plate in metal, providing an excellent aesthetic and functional combination with the speaker.